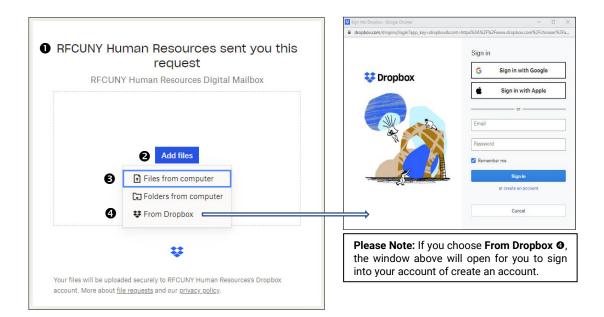

The **RFCUNY HR Digital Mailbox O** will open. Next, hover over the **Add Files O** button and a **drop-down menu O** will appear. If you choose one of the first two options, a window will open on your computer so you can locate the file(s). Choose the file then click **Open** and the file will attach as seen in number **O**. Next, fill in your name and email **O**. Click **Upload O** and the process is complete **O**. You can then **Upload O** more files if required.