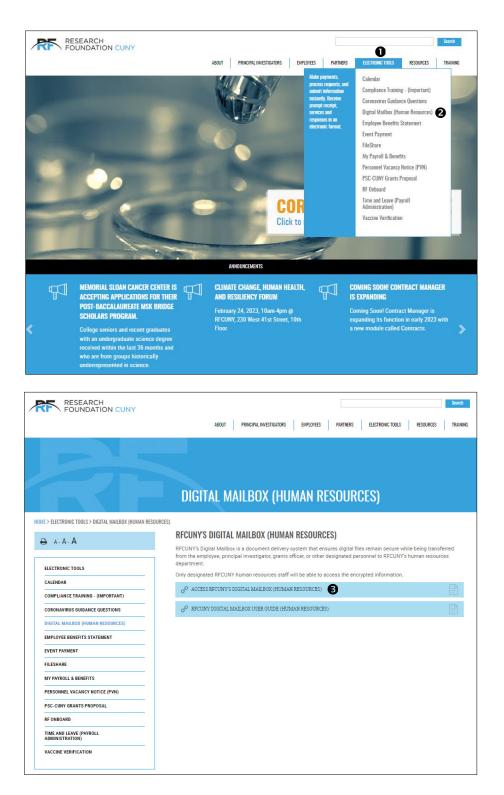

## **RFCUNY Digital Mailbox User Guide (Human Resource)**

We begin with logging in, then hover over **Electronic Tools ●**, a drop menu will appear. Scroll down to **Digital Mailbox ④** and click on the link. After clicking on the link, select **Access RFCUNY's Digital Mailbox (Human Resources) ⑤**.