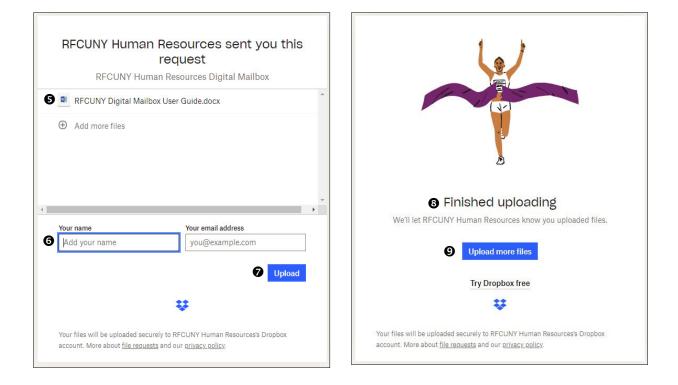

The **RFCUNY HR Digital Mailbox O** will open. Next, hover over the **Add Files O** button and a **drop-down menu O** will appear. If you choose one of the first two options, a window will open on your computer so you can locate the file(s). Choose the file then click **Open** and the file will attach as seen in number **O**. Next, fill in your name and email **O**. Click **Upload O** and the process is complete **O**. You can then **Upload O** more files if required.