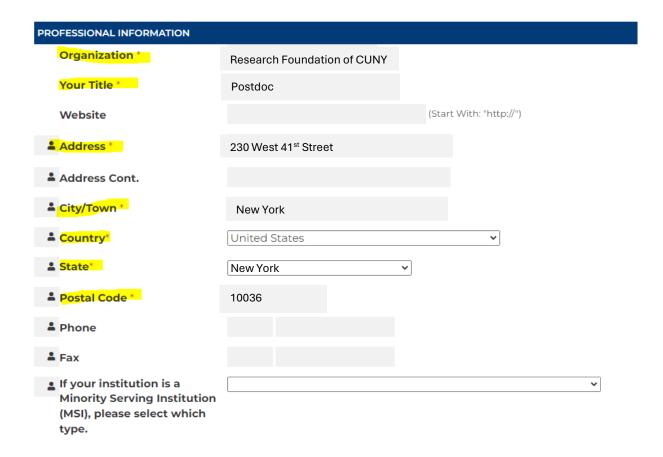

of The City University of New York 230 West 41st Street New York, NY 10036-7207

4. Next, you will be taken to a page to set up your profile (personal info, demographics, and organization details).

For the "Professional Information", please use the following so that you are affiliated with the complimentary RFCUNY membership.